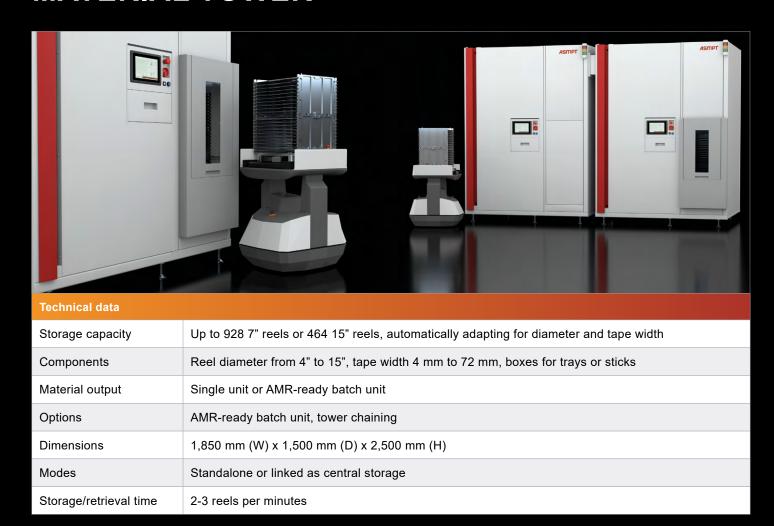

### THE FLEXIBLE AND SCALABLE MATERIAL STORAGE SYSTEM

As a next-generation automatic storage system, the Material Tower sets new standards. With its modular design and flexible scalability, it excels as an ideal line-adjacent component supply system and can also serve as a factory-level fully integrated reel storage system.

#### YOUR BENEFITS AT A GLANCE

- High capacity: Up to 928 7" reels or 464 15" reels, automatically adapting for diameter and tape width
- Efficient: Setup-optimized interactions of up to 40 reels per cassette
- Versatile: Scalable from standalone to multiple linked tower operation using chaining interfaces
- Future-oriented: Batch unit supports interaction with AMRs