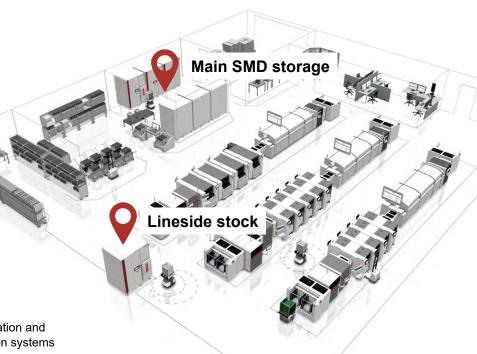

### THE FLEXIBLE AND SCALABLE MATERIAL STORAGE SYSTEM

As a next-generation automatic storage system, the Material Tower sets new standards. With its modular design and flexible scalability, it excels as an ideal line-adjacent component supply system and can also serve as a factory-level fully integrated reel storage system.

The Material Tower easily adapts to any production requirements. Designed for automation integration, it supports classic manual interactions as well as fully automated, robotic material flow processes in the intelligent factory.

### PERFECT INTEGRATION INTO ANY INTELLIGENT FACTORY

- Open interfaces for comprehensive communication and interaction with various manufacturing execution systems
- Fully integrated into the WORKS Software Suite.
- Operates as a standalone or connected to a material management solution from ASMPT, as well as third-party providers via an open interface.
- Not just for ASMPT lines: Comprehensive support for communication-capable third-party hardware.