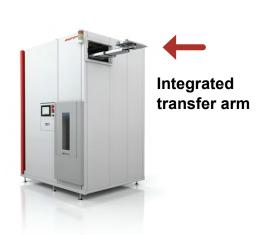

### Chaining - intelligent material transfers

Adjacent towers transfer material via an integrated transfer arm. Intelligent algorithms optimize the material within the system to minimize the frequency and duration of material withdrawals.