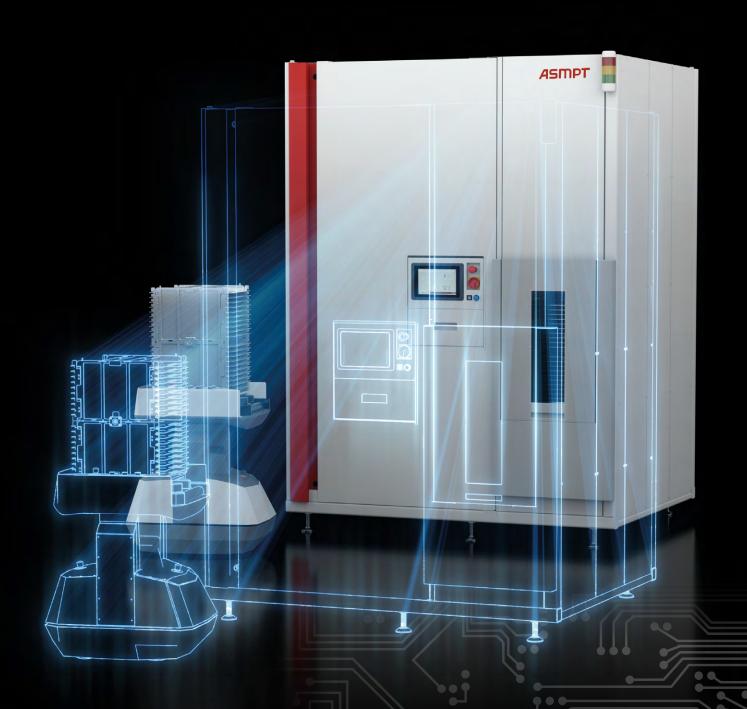

### THE FLEXIBLE AND SCALABLE MATERIAL STORAGE SYSTEM

As a next-generation automatic storage system, the Material Tower sets new standards. With its modular design and flexible scalability, it excels as an ideal line-adjacent component supply system and can also serve as a factory-level fully integrated reel storage system.

The Material Tower easily adapts to any production requirements. Designed for automation integration, it supports classic manual interactions as well as fully automated, robotic material flow processes in the intelligent factory.

#### YOUR BENEFITS AT A GLANCE

- High capacity: Up to 928 7" reels or 464 15" reels, automatically adapting for diameter and tape width
- Efficient: Setup-optimized interactions of up to 40 reels per cassette
- Versatile: Scalable from standalone to multiple linked tower operation using chaining interfaces
- Future-oriented: Batch unit supports interaction with AMRs