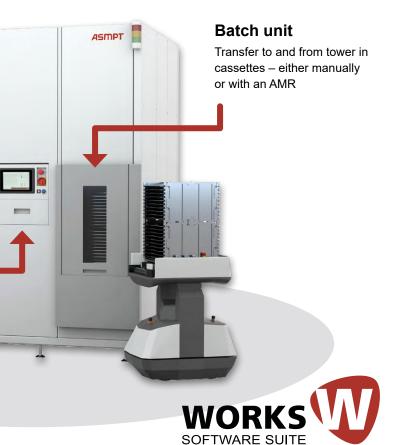

#### YOUR BENEFITS AT A GLANCE

- High capacity: Up to 928 7" reels or 464 15" reels, automatically adapting for diameter and tape width
- Efficient: Setup-optimized interactions of up to 40 reels per cassette
- Versatile: Scalable from standalone to multiple linked tower operation using chaining interfaces
- Future-oriented: Batch unit supports interaction with AMRs

#### Interaction as needed

Transfer points for manual operation (single or batch unit), for autonomous transport systems (batch unit), or a combination thereof.

## Move reels individually or in setup-optimized cassettes

Transfer material to and from storage in cassettes holding up to 40 reels. This simplifies and accelerates your logistics processes considerably.