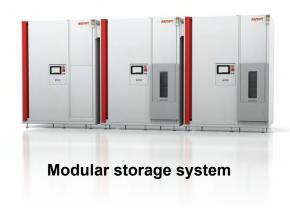

## MODULAR AND **SCALABLE**

### MULTIPLE TOWERS CAN BE CONSOLIDATED INTO A SINGLE STORAGE SYSTEM

### Clustering – the intelligent networking solution

Intelligent software combines multiple modules into a single integrated system.